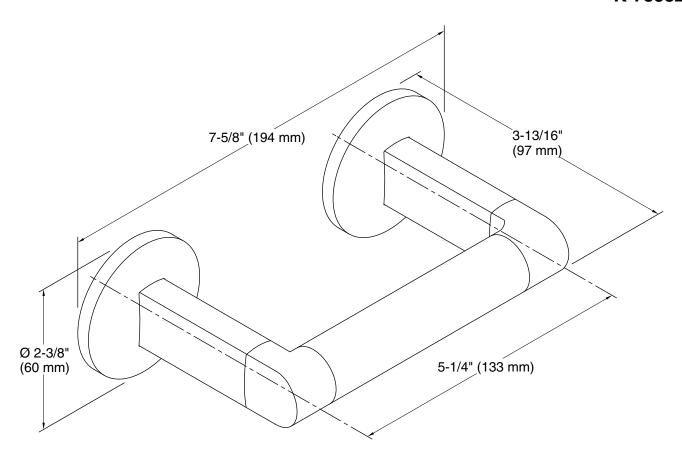

### **Technical Information**

All product dimensions are nominal.

Material: Zinc, Brass